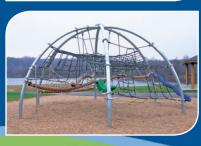

## Amenities at the Park

- · Walking/Jogging
- Playground
- Boating (Non-gas powered)
- Fishing
- Waterfowl Hunting
- 2 Shelters (one large, one small)

- Boat Ramp
- 2 Fishing Piers
- 6 Duck Blinds
- Picnic Tables/ Charcoal Grills
- Ample Parking
- Restrooms
- Paved Trail